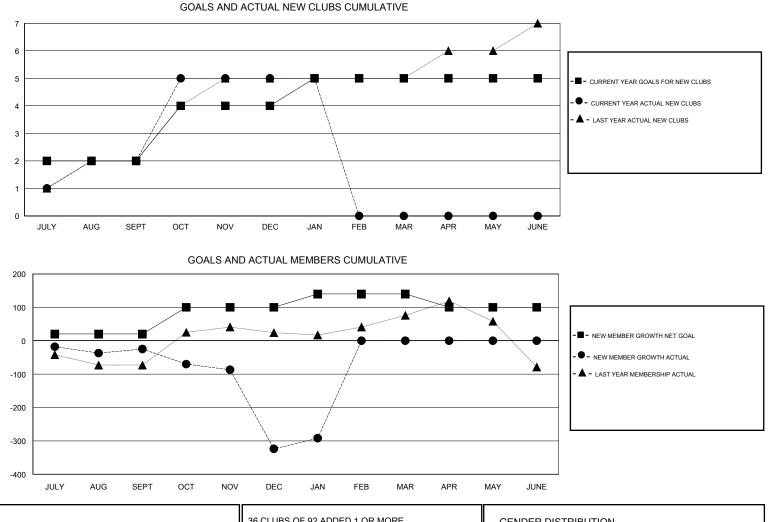

## GMT: V S Kukreja

|       | LOCATION INDIA |  |
|-------|----------------|--|
| Clubs |                |  |

GMT CA

| Clubs                 |               |           | Members       |                       |                                                                |                                                              |                                                    |  |
|-----------------------|---------------|-----------|---------------|-----------------------|----------------------------------------------------------------|--------------------------------------------------------------|----------------------------------------------------|--|
| RESULTS FOR 2016-2017 |               |           |               | RESULTS FOR 2016-2017 |                                                                |                                                              |                                                    |  |
| QUARTER               | NEW CLUB GOAL | NEW CLUBS | DROPPED CLUBS | QUARTER               | NEW MEMBER GROWTH<br>NET GOAL (not reinstated<br>or transfers) | NEW MEMBER<br>GROWTH ACTUAL (not<br>reinstated or transfers) | DROPPED<br>MEMBERS ACTUAL<br>(including transfers) |  |
| JULY/AUG/SEPT         | 2             | 2         | 0             | JULY/AUG/SEPT         | 20                                                             | 107                                                          | 132                                                |  |
| OCT/NOV/DEC           | 2             | 3         | 8             | OCT/NOV/DEC           | 80                                                             | 77                                                           | 376                                                |  |
| JAN/FEB/MAR           | 1             | 0         | 0             | JAN/FEB/MAR           | 40                                                             | 58                                                           | 26                                                 |  |
| APR/MAY/JUNE          | 0             | 0         | 0             | APR/MAY/JUNE          | -40                                                            | 0                                                            | 0                                                  |  |